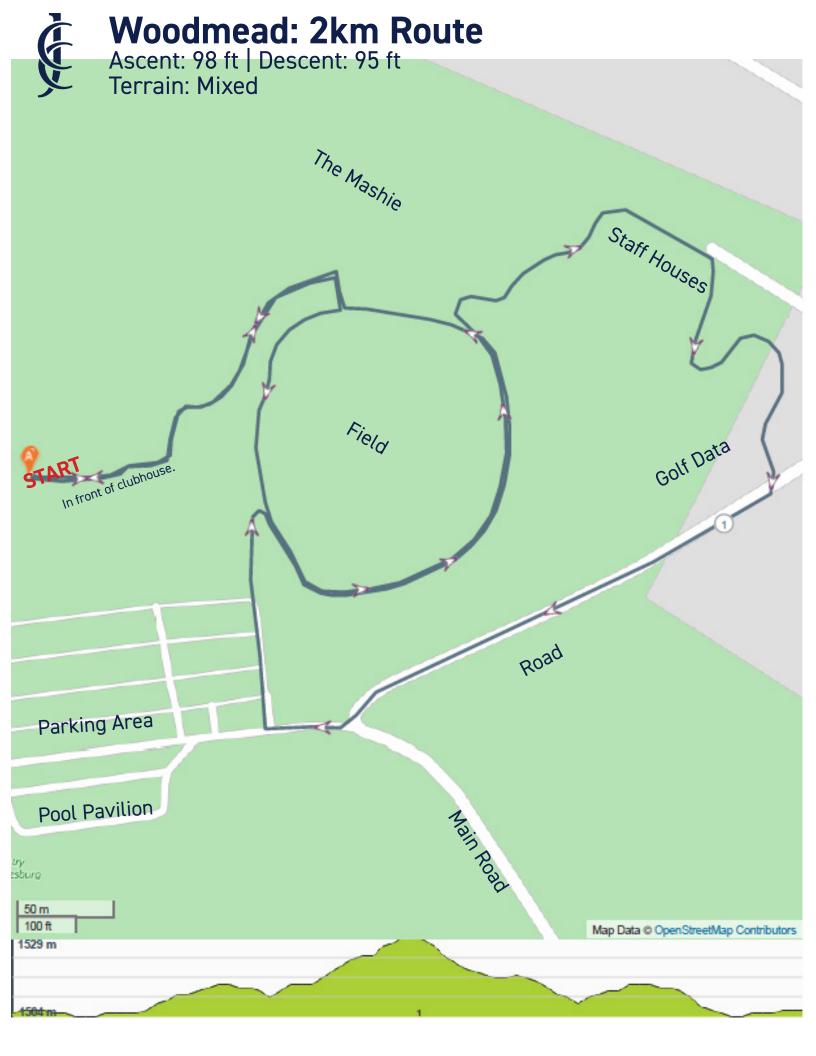

## DIRECTIONS

- 1. START in front of the Clubhouse GO towards the field
- 2. LEFT before the field onto the path between the Mashie and the field
- 3. RIGHT onto the field
- 4. Keep RIGHT on the field and GO around the field (anti clockwise)
- 5. RIGHT off the field and onto the path past the Golf Data workshop (the workshop will be on your right and the Mashie on your left)
- 6. RIGHT onto the road and GO past the Golf Data workshop entrance
- 7. RIGHT onto the dirt path
- 8. RIGHT onto the road
- 9. RIGHT at the T-junction
- 10. RIGHT into the carpark
- RIGHT onto the field
  Keep RIGHT and GO around the field (anti-clockwise)
- 12. RIGHT off the field
- LEFT onto the path between the Mashie and the field Go towards the Clubhouse
- 14. FINISH in front of the Clubhouse